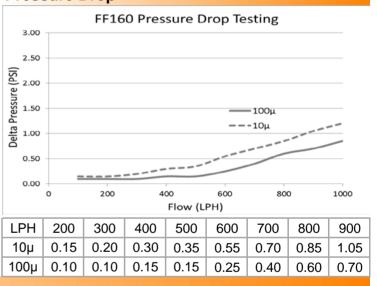

FF160 (8-03-160-100k, 8-03-160-010k)





DW fuel filters are compatible with a wide range of fuels including pump gas, race gas, MTBE, ethanol, methanol, and diesel. DW reccommends a maximum service interval of 12 months or 12,000 miles. Shorter service intervals are reccomended with harsher conditions and corrosive fuels.

- Stainless Steel 10 or 100 Micron
- -8AN ORB Inlet/Outlet
- 110mm Length
- Universal Fitment

## **Specifications**

Weight 13.9 oz (395 grams) **External Materials** Anodized T6061 Aluminum **Inlet Fitting** -8 AN ORB **Outlet Fitting** -8 AN ORB Sealing Viton O-rings 304 Stainless Steel Mesh **Mechanical Filtration Magnetic Filtration** 35mm Neodymium Ring Flow Rating (10µ) 1.000 LPH >1,000 LPH Flow Rating (100µ) **Avg Surface Area** 65 sq in

## **Pressure Drop**



## **Dimensions**



THIS PRODUCT MAY BE USED SOLELY ON VEHICLES USED IN SANCTIONED COMPETITION WHICH MAY NEVER BE USED UPON A PUBLIC ROAD OR HIGHWAY, UNLESS PERMITTED BY SPECIFIC REGULATORY EXEMPTION